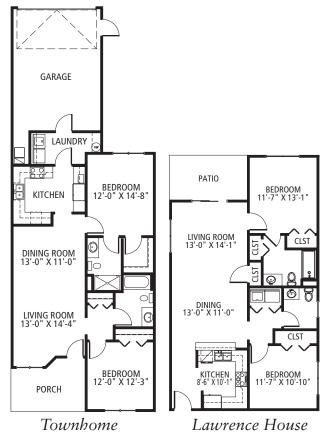

#### **Taylor Commons: Our Newest Rentals**

- ★ Townhome: \$1,925
- ★ Lawrence House: \$1,870 (Rent includes water, one hour of weekly housekeeping, and detached covered parking.)